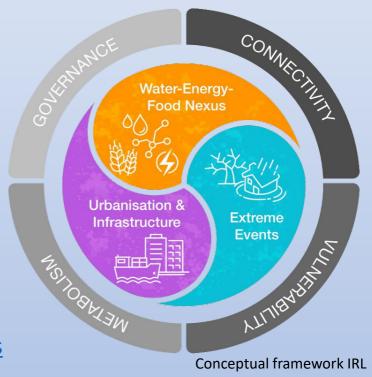

## LOOKING FOR A PhD POSITION?

INTERNATIONAL PHD PROGRAMME "INDUSTRIALIZED RIVERINE LANDSCAPES" WITHIN THE DOCTORAL SCHOOL HR21

- Extreme events
- Infrastructure and urbanization
- Water-food-energy nexus